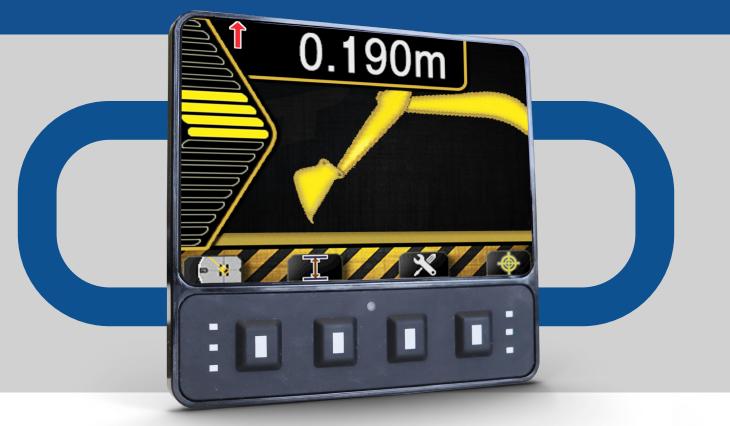

## GUIDE-PRO 2D DIGGING SYSTEM

Upgrade your excavation operations with e-Trak's 2D system, GUIDE-PRO. Specifically designed with operators in mind, this advanced system delivers unmatched precision, enhanced efficiency, and cost-effective performance. Whether you're tackling complex grading, trenching, or leveling tasks, GUIDE-PRO ensures greater accuracy, reduces rework, and optimizes productivity, making every job smoother, faster, and more reliable.

Excavator and Wheel excavator

Grade rod capability from inside the cab

Laser receiver

**Engineered in Canada** 

Your machine becomes the rod man allowing for better workforce allocation

Digging accuracy of ± 1/2 In

User friendly, easy to operate

Combine with the range limiting system LIMIT-Pro in the same tablet

## **KEY FEATURES**

- 1 See 2D patterns and 3D emulated patterns
- 2 Operator dig settings saved into memory even after the machine is turned off
- 3 Sideway slope