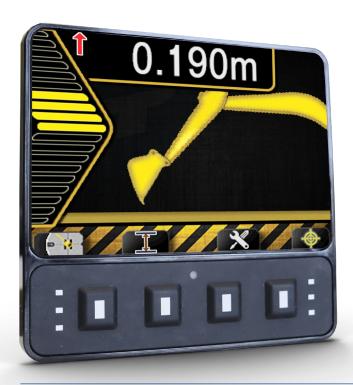

## GUIDE-PRO 2D DIGGING SYSTEM

Upgrade your excavation operations with e-Trak's 2D system, GUIDE-PRO. Specifically designed with operators in mind, this advanced system delivers unmatched precision, enhanced efficiency, and cost-effective performance. Whether you're tackling complex grading, trenching, or leveling tasks, GUIDE-PRO ensures greater accuracy, reduces rework, and optimizes productivity, making every job smoother, faster, and more reliable.

Excavator and Wheel excavator

Grade rod capability from inside the cab

Laser receiver

**Engineered in Canada** 

Your machine becomes the rod man allowing for better workforce allocation

Digging accuracy of ± 1/2 In

User friendly, easy to operate

Combine with the range limiting system LIMIT-Pro in the same tablet

## **KEY FEATURES**

- 1 See 2D patterns and 3D emulated patterns
- 2 Operator dig settings saved into memory even after the machine is turned off
- 3 Sideway slope