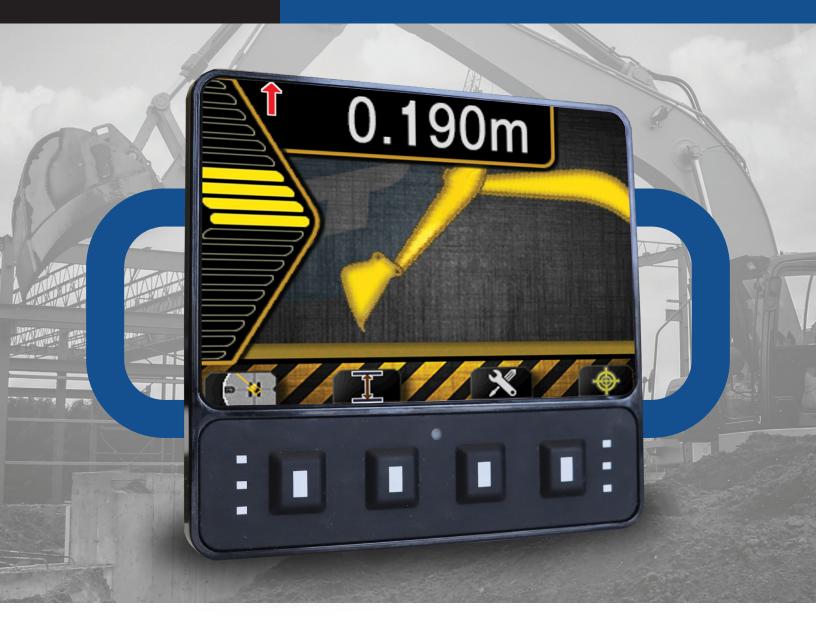

#### ON SCREEN FEATURES

See 2D patterns and 3D emulated patterns

Cab roll angle taken into account for digging system (option)

Operator dig settings saved into memory - even after the machine is turned off

Slope + patterns capability

Sideway slope

Can be used with a job site laser for benchmarking

Customizable touch screen for Operators

#### **SINGLE SCREEN**

Single screen that can incorporate our LIMIT-PRO safety system. Eliminate cab clutter and improve visibility.