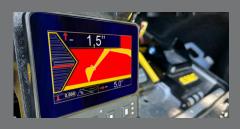

#### GRADE ROD CAPABILITY FROM INSIDE THE CAB

Translates into less stoppage time. Save on fuel and machine wear. Eliminate jumping in and out of the cab to check grade.