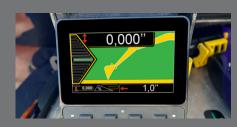

#### ON SCREEN FEATURES

See 2D patterns and 3D emulated patterns

Cab roll angle taken into account for digging system (option)

Operator dig settings saved into memory - even after the machine is turned off

#### **SINGLE SCREEN**

Single screen that can incorporate our LIMIT-PRO safety system. Eliminate cab clutter and improve visibility.