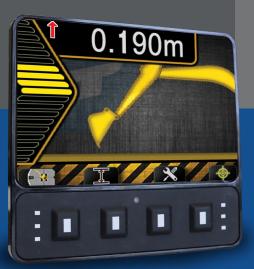

#### ON SCREEN FEATURES

See 2D patterns and 3D emulated patterns

Cab roll angle taken into account for digging system (option)

Operator dig settings saved into memory - even after the machine is turned off

Slope + patterns capability

Sideway slope

Can be used with a job site laser for benchmarking

Customizable touch screen for Operators

#### **SINGLE SCREEN**

Single screen that can incorporate our LIMIT-PRO safety system. Eliminate cab clutter and improve visibility.